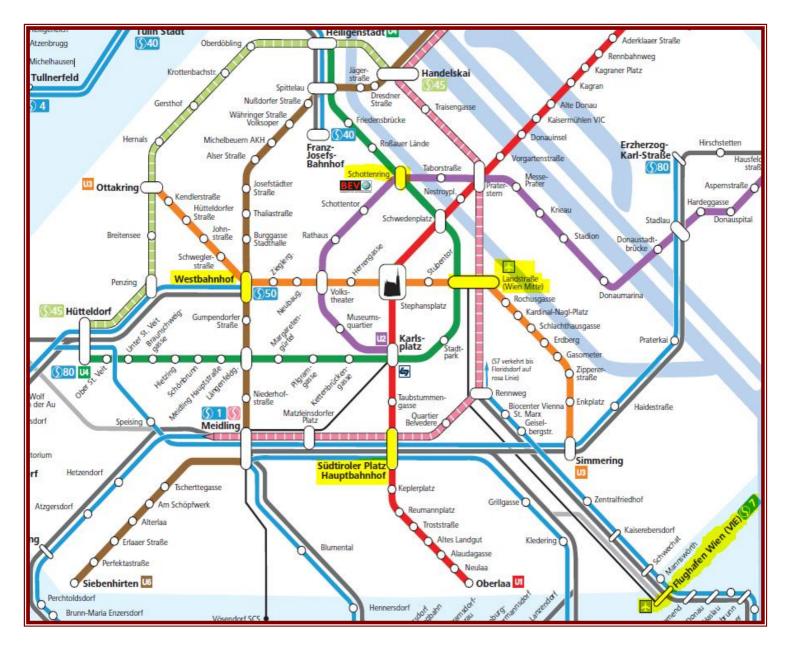

### Getting around in Vienna

Vienna has an excellent public transportation system. Most trips around Vienna can be made by using the metro (lines U1, U2, U3, U4, U6):

To query trips using Vienna public transportation, use the <a href="http://fahrplan.oebb.at/bin/query.exe/en">http://fahrplan.oebb.at/bin/query.exe/en</a>

# Arriving at BEV

The station at BEV is called "Schottenring" (purple line U2 and green line U4). Take the exit "Herminengasse"