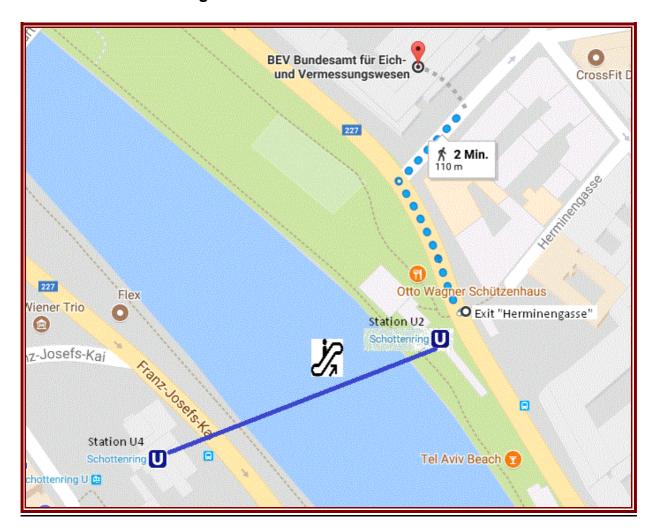

# Arriving at BEV

The station at BEV is called "Schottenring" (purple line U2 and green line U4). Take the exit "Herminengasse"